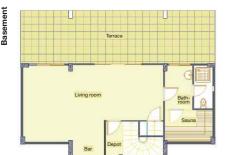

### **High European** quality standards

We supervise the construction quality. The mansions are built in accordance with European standards. You purchase from the manufacturer.

40,84 m<sup>2</sup> Bathroom with laundry, sauna 14,22 m<sup>2</sup> Total surface: 131,06 m<sup>2</sup> Depot 7,75 m<sup>2</sup>