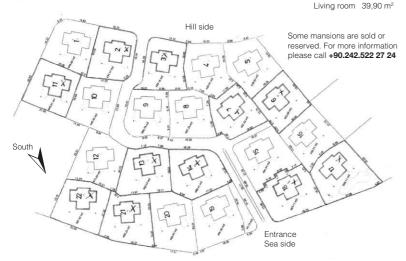

</sup> Total surface: 131,06 m<sup>2</sup> Depot 7,75 m<sup>2</sup>

000

4,80 m<sup>2</sup> WC 2,35 m<sup>2</sup> Kitchen 14,00 m<sup>2</sup>

14,16 m<sup>2</sup> Balcony on the left 14,70 m<sup>2</sup> Balcony on the right 14,70 m<sup>2</sup> Total surface: 111,73 m<sup>2</sup>



20,74 m<sup>2</sup> Big bathroom (whirlpool) 12,85 m² Bedroom on the left 17,44 m² Wardrobe room 3,57 m<sup>2</sup> Bedroom on the right 16,69 m<sup>2</sup> with bathroom

30,63 m<sup>2</sup> Balcony on the left 14,70 m<sup>2</sup> Balcony on the right 14,70 m<sup>2</sup> Total surface: 135,42 m<sup>2</sup>



Studio 20,89 m<sup>2</sup> Bathroom 3,59 m<sup>2</sup> Terrace 10,52 m<sup>2</sup> Staircase + hall 9,15 m<sup>2</sup> Total surface: 51,87 m<sup>2</sup>

Total surface all storeys: 422,36 m<sup>2</sup>







#### **Mansion Park**

- Quality as if you had built your dream house in Germany
- Wonderful garden
- Noble pool with a breath-taking view
- Smart designing of the exterior area with an excellent usage of free place e.g. for your private open-air solemnities
- Safeguarding of the mansion park 24 hours a day





#### **Equipment**

The valuable equipment of the luxurious mansions:

- Stone walls
- Terraced plateaus
- Panoramic view the fortress, both bays and the picturesque slopes of the city
- Your choice of property location
- Closed mansion park, gate on entrance, wardens
- Mansion of your dreams with private garden
- Fantastic view from four stories of the building
- Each story with at least one ample balcony or a beautiful terrace
- Exclusive marble interior and exterior decora