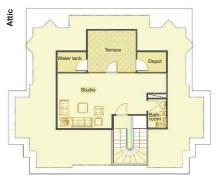

Studio 20,89 m<sup>2</sup> Bathroom 3,59 m<sup>2</sup> Terrace 10,52 m<sup>2</sup> Staircase + hall 9,15 m<sup>2</sup> Total surface: 51,87 m<sup>2</sup>

Total surface all storeys: 422,36 m<sup>2</sup>