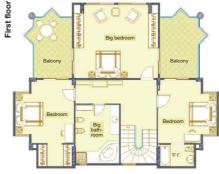

000

4,80 m<sup>2</sup> WC 2,35 m<sup>2</sup> Kitchen 14,00 m<sup>2</sup>

14,16 m<sup>2</sup> Balcony on the left 14,70 m<sup>2</sup> Balcony on the right 14,70 m<sup>2</sup> Total surface: 111,73 m<sup>2</sup>

20,74 m<sup>2</sup> Big bathroom (whirlpool) 12,85 m² Bedroom on the left 17,44 m² Wardrobe room 3,57 m<sup>2</sup> Bedroom on the right 16,69 m<sup>2</sup> with bathroom

30,63 m<sup>2</sup> Balcony on the left 14,70 m<sup>2</sup> Balcony on the right 14,70 m<sup>2</sup> Total surface: 135,42 m<sup>2</sup>